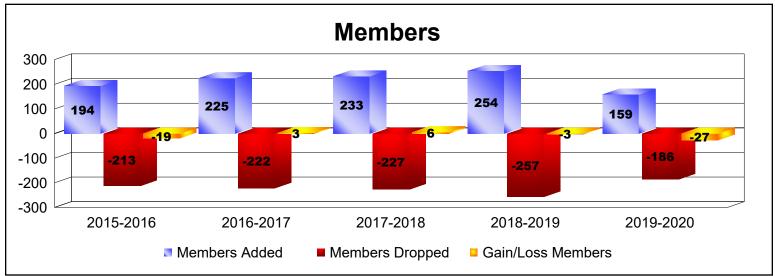

District N 2

As of June 2020 Cumulative

| Year      | New<br>Clubs | Dropped<br>Clubs | Gain/<br>Loss<br>Clubs | New<br>Members | Charter<br>Members | Reinstate<br>Members | Transfer<br>Members | Total<br>Member<br>Added | Total<br>Members<br>Dropped | Gain/<br>Loss<br>Members |
|-----------|--------------|------------------|------------------------|----------------|--------------------|----------------------|---------------------|--------------------------|-----------------------------|--------------------------|
| 2015-2016 | 0            | 0                | 0                      | 174            | 0                  | 11                   | 9                   | 194                      | -213                        | -19                      |
| 2016-2017 | 1            | 0                | 1                      | 164            | 22                 | 14                   | 25                  | 225                      | -222                        | 3                        |
| 2017-2018 | 0            | 0                | 0                      | 199            | 0                  | 9                    | 25                  | 233                      | -227                        | 6                        |
| 2018-2019 | 1            | 0                | 1                      | 200            | 27                 | 11                   | 16                  | 254                      | -257                        | -3                       |
| 2019-2020 | 0            | 0                | 0                      | 149            | 0                  | 3                    | 7                   | 159                      | -186                        | -27                      |
| Average   | 0            | 0                | 0                      | 177            | 10                 | 10                   | 16                  | 213                      | -221                        | -8                       |