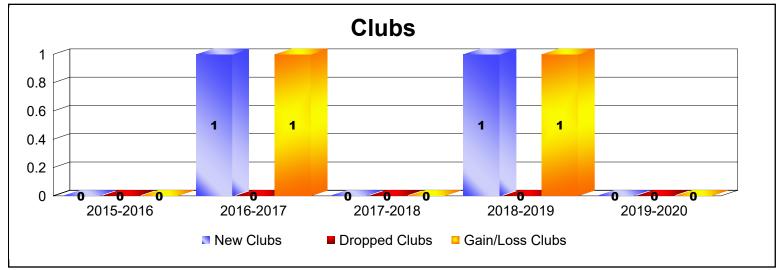

District N 2

As of June 2020 Cumulative

| Year      | New<br>Clubs | Dropped<br>Clubs | Gain/<br>Loss<br>Clubs | New<br>Members | Charter<br>Members | Reinstate<br>Members | Transfer<br>Members | Total<br>Member<br>Added | Total<br>Members<br>Dropped | Gain/<br>Loss<br>Members |
|-----------|--------------|------------------|------------------------|----------------|--------------------|----------------------|---------------------|--------------------------|-----------------------------|--------------------------|
| 2015-2016 | 0            | 0                | 0                      | 174            | 0                  | 11                   | 9                   | 194                      | -213                        | -19                      |
| 2016-2017 | 1            | 0                | 1                      | 164            | 22                 | 14                   | 25                  | 225                      | -222                        | 3                        |
| 2017-2018 | 0            | 0                | 0                      | 199            | 0                  | 9                    | 25                  | 233                      | -227                        | 6                        |
| 2018-2019 | 1            | 0                | 1                      | 200            | 27                 | 11                   | 16                  | 254                      | -257                        | -3                       |
| 2019-2020 | 0            | 0                | 0                      | 149            | 0                  | 3                    | 7                   | 159                      | -186                        | -27                      |
| Average   | 0            | 0                | 0                      | 177            | 10                 | 10                   | 16                  | 213                      | -221                        | -8                       |